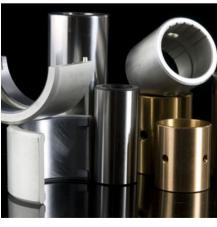

### Surface Treatment

Available Options: Room/Mid/Hot Temperature Black Oxide

Anodizing

Available Options: Type II (Sulfuric), Type III (Hardcoat)

Electroplating

Available Finish: Chrome, Nickel, Zinc, Tin, Brass

Electroless Nickel Plating

Available Options: ASTM-B733 Types I,IV,V Classes 1,3,4,5

Painting

Available Options: Polyurethane, Epoxy, Alkyd, Zinc-Rich

Poweder Coating