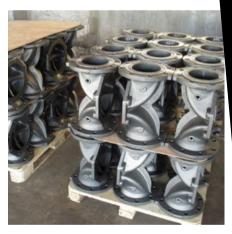

### **Capacities**

**Sand Casting** (Capacity: 1 to 1,200 lbs) Materials: Irons, Steels, Stainless Steel, Other Ferrous and Non-Ferrous Alloys

**Shell Molding** (Capacity: 1 to 450 lbs) Materials: Irons, Steels, Stainless Steel, Other Ferrous and Non-Ferrous Alloys

**Investment Casting** (Capacity: 1 to 160 lbs)

Materials: Steels, Stainless Steel, Duplex, Super Duplex,
Other Ferrous and Non-Ferrous Alloys

#### **Pressure Die Casting**

Materials: Aluminum, Zinc, Copper, Magnesium, Tin-Base Alloy

#### **Gravity Die Casting**

Materials: Aluminum, Steels, Zinc, Copper, Magnesium, Tin-Base Alloy