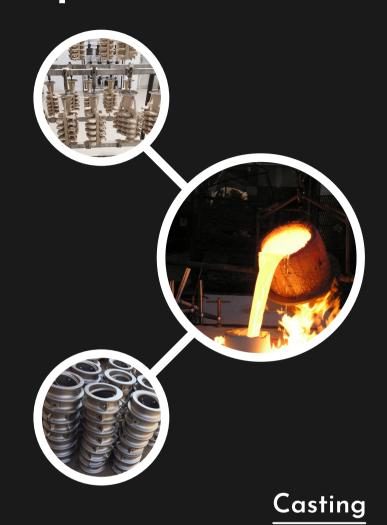

### **Capacities**

**Sand Casting** (Capacity: 1 to 1,200 lbs) Materials: Irons, Steels, Stainless Steel, Other Ferrous and Non-Ferrous Alloys

**Shell Molding** (Capacity: 1 to 450 lbs) Materials: Irons, Steels, Stainless Steel, Other Ferrous and Non-Ferrous Alloys

**Investment Casting** (Capacity: 1 to 160 lbs)

Materials: Steels, Stainless Steel, Duplex, Super Duplex,
Other Ferrous and Non-Ferrous Alloys

#### **Pressure Die Casting**

Materials: Aluminum, Zinc, Copper, Magnesium, Tin-Base Alloy

#### **Gravity Die Casting**

Materials: Aluminum, Steels, Zinc, Copper, Magnesium, Tin-Base Alloy