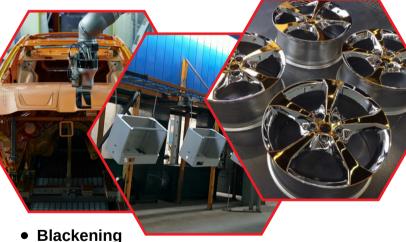

### Surface Treatment

Available Options: Room/Mid/Hot Temperature Black Oxide

Anodizing

Available Options: Type II (Sulfuric), Type III (Hardcoat)

Electroplating

Available Finish: Chrome, Nickel, Zinc, Tin, Brass

Electroless Nickel Plating

Available Options: ASTM-B733 Types I,IV,V Classes 1,3,4,5

Painting

Available Options: Polyurethane, Epoxy, Alkyd, Zinc-Rich

Poweder Coating