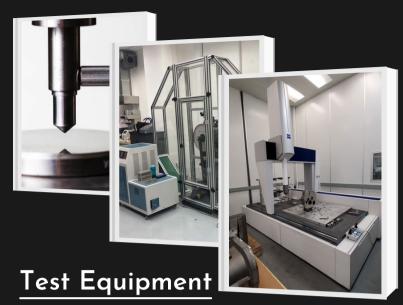

### **Quality**

- Coordinate Measuring Machine (CMMs)
   ZEISS, Keyence
- Universal Testing Machines
   Tesile Test, Compression Test, Bend Test, Shear Test
- Hardness Tester
   Rockwell, Brinell, Vickers
- Impact Tester
   Dart Drop Testing, Pendulum Testing
- Non-Destructive Testing (NDT)
   X-ray, Ultrasonic, Magnetic Particle, Liquid Penetrant