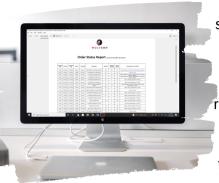

#### **Weekly Order Status Report**

The Wolfson customer service team will send you an open order status report once a week. You'll be alerted of the most recent status of each open order item, and you'll be able to make changes or flag things that need to be expedited. We will do everything we can to accommodate your request.